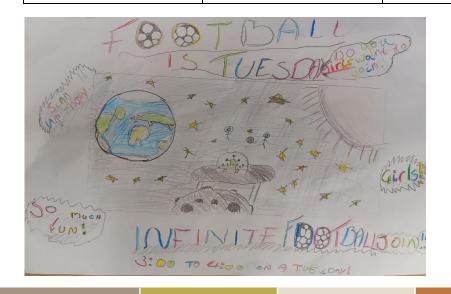

## After school Football on Tuesdays:

It would be really great to see some more girls at the after school football session – Frannie and India have drawn this great poster to try and encourage more girls to join in.

We also hope to be able to open up the football club to KS1 pupils after the half term break too.

|             | Lunch Menu – Week Commencing: 16/10/2023          |                                                           |                                                                             |                                                                      |              |  |  |  |  |  |
|-------------|---------------------------------------------------|-----------------------------------------------------------|-----------------------------------------------------------------------------|----------------------------------------------------------------------|--------------|--|--|--|--|--|
|             | MONDAY                                            | TUESDAY                                                   | WEDNESDAY                                                                   | THURSDAY                                                             | FRIDAY       |  |  |  |  |  |
| OPTION<br>1 | Mac & Cheese,<br>Broccoli & Fresh<br>Crusty Bread | Chicken Wrap,<br>Herby Potatoes,<br>Salad or<br>Sweetcorn | Roast Gammon,<br>Roast Potatoes,<br>Broccoli,<br>Carrots & Gravy            | Butchers<br>Sausages, Hash<br>Browns, Baked<br>Beans &<br>Tomatoes   | INSET<br>DAY |  |  |  |  |  |
| OPTION<br>2 | Mac & Cheese,<br>Broccoli & Fresh<br>Crusty Bread | Quorn Wrap,<br>Herby Potatoes,<br>Salad or<br>Sweetcorn   | Cheese & Leek<br>Parcel, Roast<br>Potatoes,<br>Broccoli,<br>Carrots & Gravy | Vegetarian<br>Sausages, Hash<br>Browns, Baked<br>Beans &<br>Tomatoes | INSET<br>DAY |  |  |  |  |  |
| OPTION<br>3 | Jacket Potato<br>Beans, Cheese<br>or Tuna         | Jacket Potato<br>Beans, Cheese<br>or Tuna                 | Jacket Potato<br>Beans, Cheese<br>or Tuna                                   | Jacket Potato<br>Beans, Cheese<br>or Tuna                            | X            |  |  |  |  |  |