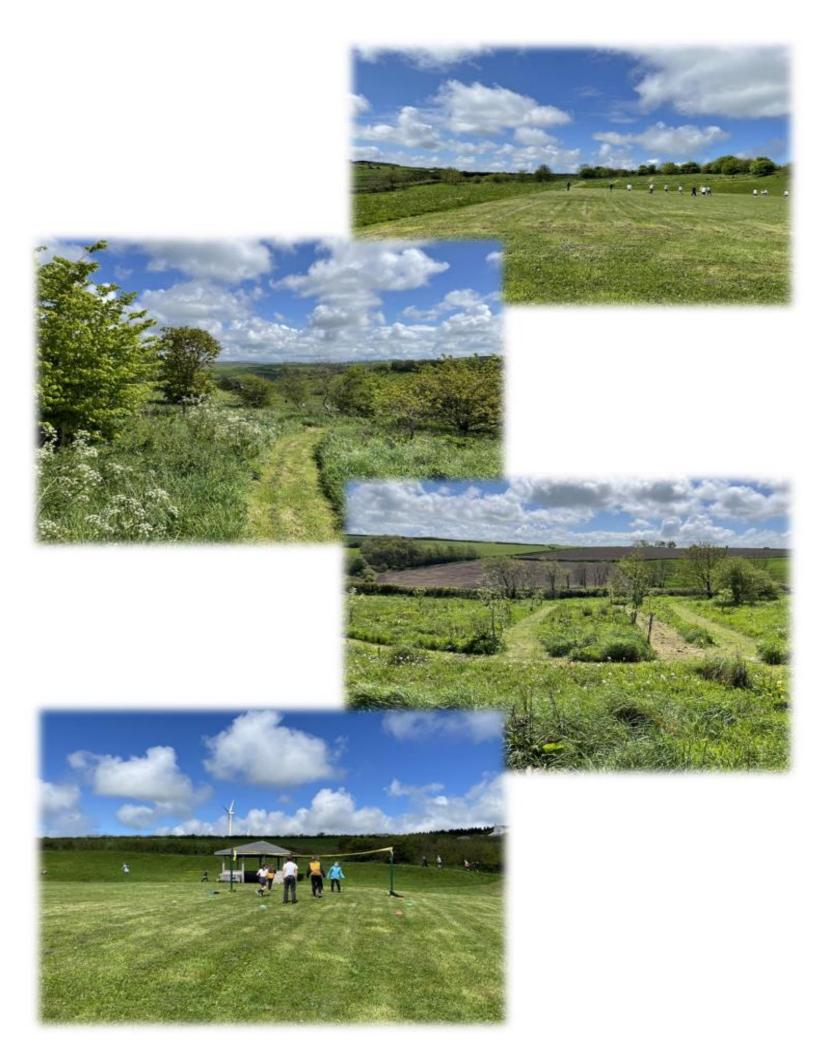

Over the next two weeks children in year 2 will have their assessment challenges – these will be less formal and spaced out to ensure children can do their best.

Use of the field: Please see the pictures further on in this newsletter. It has been great to finally have some dry weather to allow lunch play on the field. We are taking part in no mow May and already there is a good range of flowers in the long grass. Please ensure your child is protected from the sun with a hat and sun screen (applied before school.) Please familiarise yourself with what to do if you find a tick on your child's skin. <a href="https://www.nhsinform.scot/illnesses-and-conditions/injuries/skin-injuries/tick-bites">https://www.nhsinform.scot/illnesses-and-conditions/injuries/skin-injuries/tick-bites</a>