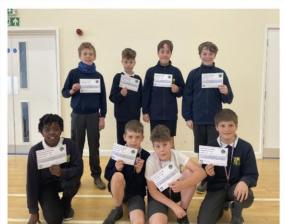

#### Braunton Netball and Football:

Children from Classes 3 and 4 took part in this competition yesterday. Despite the wet and windy conditions, they all put in a great effort and enjoyed their day. The work of Mrs Cove, Mrs Bennett, and the volunteers, Mrs Capner, Mrs McMenamin and Mr Keightley was very much appreciated.