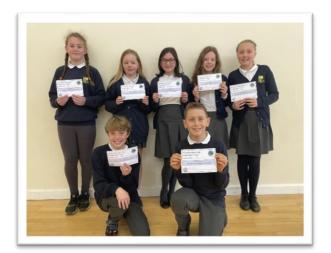

#### Braunton Netball and Football:

Children from Classes 3 and 4 took part in this competition yesterday. Despite the wet and windy conditions, they all put in a great effort and enjoyed their day. The work of Mrs Cove, Mrs Bennett, and the volunteers, Mrs Capner, Mrs McMenamin and Mr Keightley was very much appreciated.