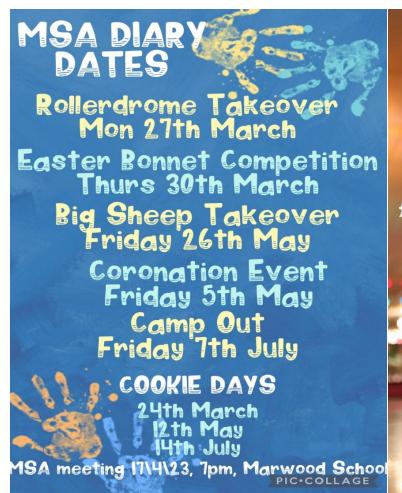

**School Calendar:** I have added the calendar to the end of this newsletter again. Next Friday – 31st March is a non-pupil day and Monday 8th May is the Bank Holiday for the King's Coronation

**MSA events:** There are exciting events next week. Rollerdome Takeover is Monday 27th March and the Easter Bonnet competition is Thursday 30th March. Please see the MSA poster for all that is going on.