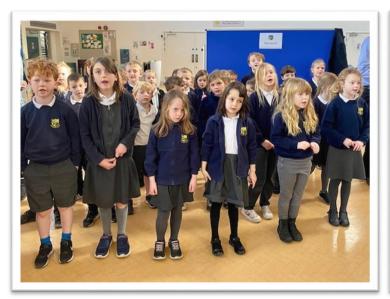

In the summer term parents will be invited to come in for an open afternoon to see their child's work and talk to the staff. This date will be confirmed soon.

**Whole School singing 2:45 pm Tuesday 28<sup>th</sup> March**. The children have been learning Take That's 'Shine' on Tuesdays with Rob Norris and Mrs Griffin. Parents are invited to join us in the hall to hear them sing on Tuesday afternoon.