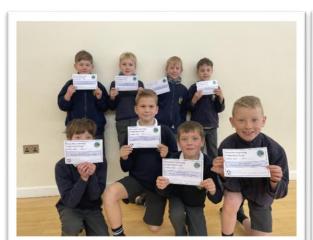

#### Braunton Netball and Football:

Children from Classes 3 and 4 took part in this competition yesterday. Despite the wet and windy conditions, they all put in a great effort and enjoyed their day. The work of Mrs Cove, Mrs Bennett, and the volunteers, Mrs Capner, Mrs McMenamin and Mr Keightley was very much appreciated.