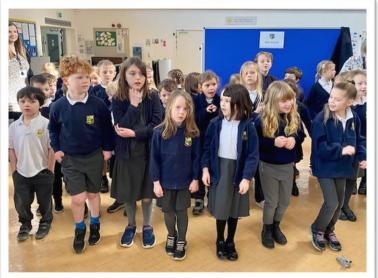

In the summer term parents will be invited to come in for an open afternoon to see their child's work and talk to the staff. This date will be confirmed soon.

**Whole School singing 2:45 pm Tuesday 28<sup>th</sup> March**. The children have been learning Take That's 'Shine' on Tuesdays with Rob Norris and Mrs Griffin. Parents are invited to join us in the hall to hear them sing on Tuesday afternoon.