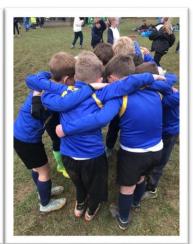

#### Braunton Netball and Football:

Children from Classes 3 and 4 took part in this competition yesterday. Despite the wet and windy conditions, they all put in a great effort and enjoyed their day. The work of Mrs Cove, Mrs Bennett, and the volunteers, Mrs Capner, Mrs McMenamin and Mr Keightley was very much appreciated.