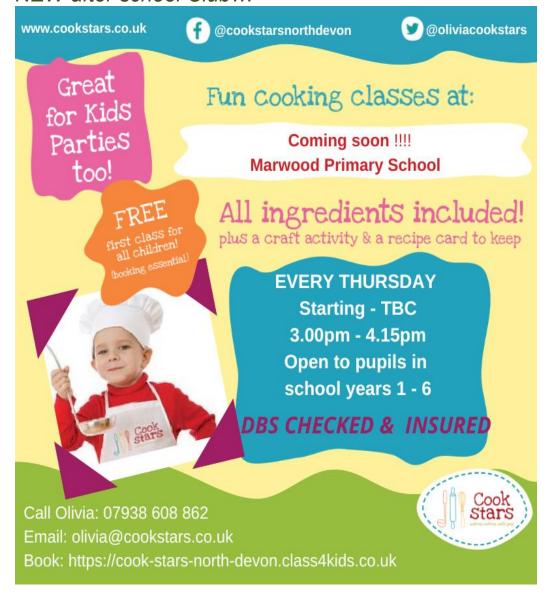

### NEW after school Club...

We have been looking at introducing a new after school club!
As we currently run 4 Sports clubs, we are pleased to hopefully offer something a bit different.

Olivia at Cook Stars would like to run her fantastic Children's cooking classes here on a Thursday after school, I have attached her leaflet that provides more information for you. The cost would be £50 per child, and that would be for 4 weeks - starting next week (19th) and running until half term.

If you feel that this is something you and your child would be interested in signing up for, then please do let either myself or Olivia know as soon as possible. If we have enough interest, then we hope to be able to start next week for a trial until half term.