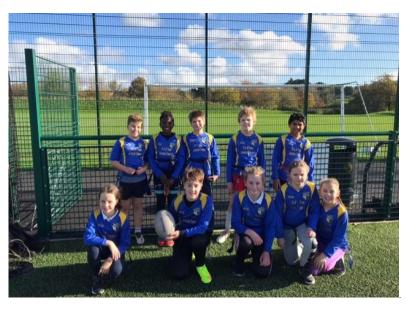

### Year 5&6 Tag Rugby Competition

Some of our year 5 & 6 students took part in a school Tag Rugby competition at Tarka Tennis Centre on Thursday Morning.

They all played really well, represented the school brilliantly and were a joy to take out. Thank you to all the students involved and also a big Thank you to the staff and parents who helped to make sure it could happen.