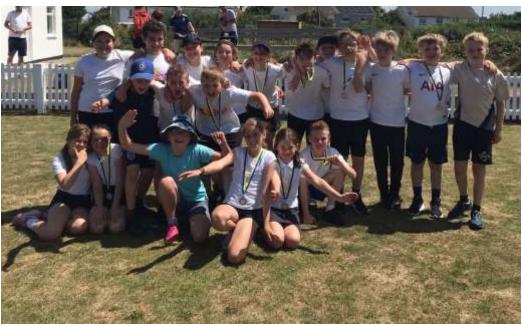

Marwood children performing at the BLCT music event – Tuesday 12<sup>th</sup> July

Marwood Music Club at the Landmark 12<sup>th</sup> July

Year 5 / 6 cricket teams placed 3<sup>rd</sup> and 5<sup>th</sup> at yesterday's Braunton Cricket Competition