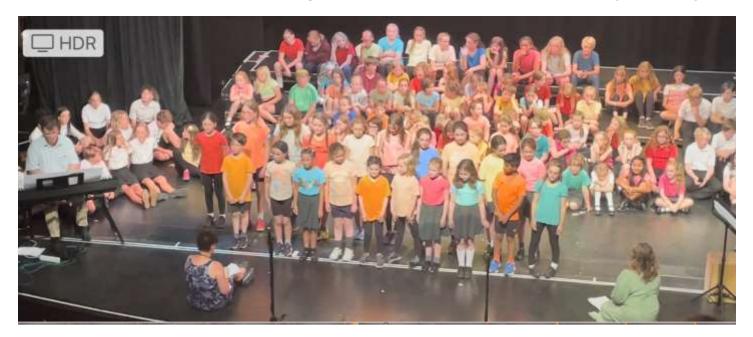

Marwood children performing at the BLCT music event – Tuesday 12<sup>th</sup> July

Marwood Music Club at the Landmark 12<sup>th</sup> July

Year 5 / 6 cricket teams placed 3<sup>rd</sup> and 5<sup>th</sup> at yesterday's Braunton Cricket Competition