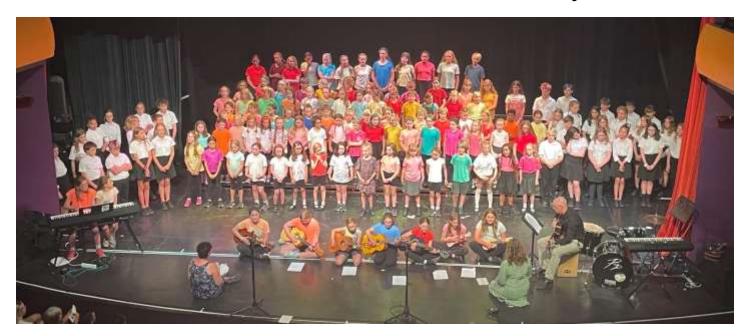

Marwood children performing at the BLCT music event – Tuesday 12<sup>th</sup> July

Marwood Music Club at the Landmark 12<sup>th</sup> July

Year 5 / 6 cricket teams placed 3<sup>rd</sup> and 5<sup>th</sup> at yesterday's Braunton Cricket Competition