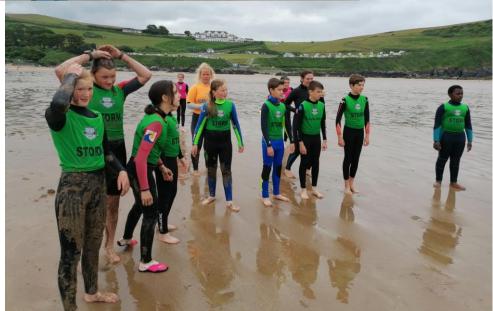

Our year 6 children had an active day at Putsborough beach today on their leavers' event with Nick Thorne. I am grateful to the staff for their input and the MSA for supporting this.

Stage 4 Covid roadmap - Governors, staff and I have agreed to keep our Covid secure bubble procedures in place until the end of term on Friday 23rd July. We are planning to have the school without bubbles in September while keeping many other measures (hand hygiene, cleaning, catch it, bin it, kill it and ventilation) in place.