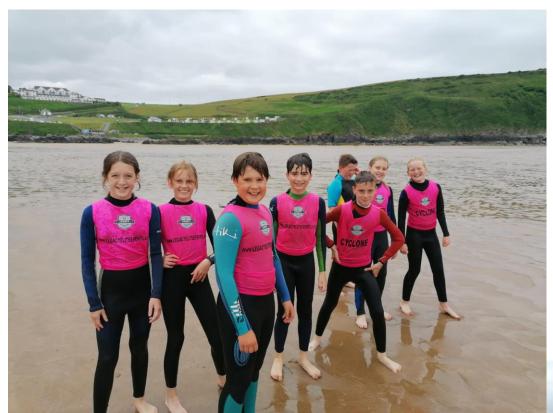

Our year 6 children had an active day at Putsborough beach today on their leavers' event with Nick Thorne. I am grateful to the staff for their input and the MSA for supporting this.

Stage 4 Covid roadmap - Governors, staff and I have agreed to keep our Covid secure bubble procedures in place until the end of term on Friday 23rd July. We are planning to have the school without bubbles in September while keeping many other measures (hand hygiene, cleaning, catch it, bin it, kill it and ventilation) in place.